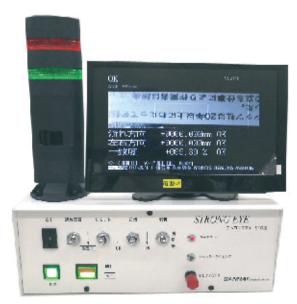

## STRONG EYE

Noise free !!

Type STG

## No more NG products out of diecutting machine

Detect image position from 0.1mm

Camera Unit

Controller

- ★ No influence by outside noise by the new designed Noise-Free electric circuit
- ★ Positioning the camera where images or letters you want to capture, push the button than start operation
- ★ 15 stages of sensitivity adjustment by 0.1mm
- ★ Gold color is also detective by the white LED
- ★ Displays the image by 0.1mm
- ★ Green patrol light showes operators that the camera capture the image on the sheet
- ★ STRONG EYE is under operation even away from the device
- ☆ lighting level can be changed high and low

| Model name           | STRONG EYE TYPE-STG                                                  |
|----------------------|----------------------------------------------------------------------|
| Camera dimension     | W30 $	imes$ H75 $	imes$ D30mm(in cluded lens and lens mount devices) |
| Lighting dimension   | W60 $	imes$ H30 $	imes$ D22mm(white LED)                             |
| Controller dimension | W290 × H150 × D260mm                                                 |
| Power requirements   | AC100V ~ AC220V                                                      |
| Output               | C point of contact 220Volts 1A,Patrol light with a buzzer            |
| Monitor              | 9.0 inch                                                             |
| N.G.Screen           | ICaptured NG image is locked on screen                               |
| Processing speed     | 150ms                                                                |