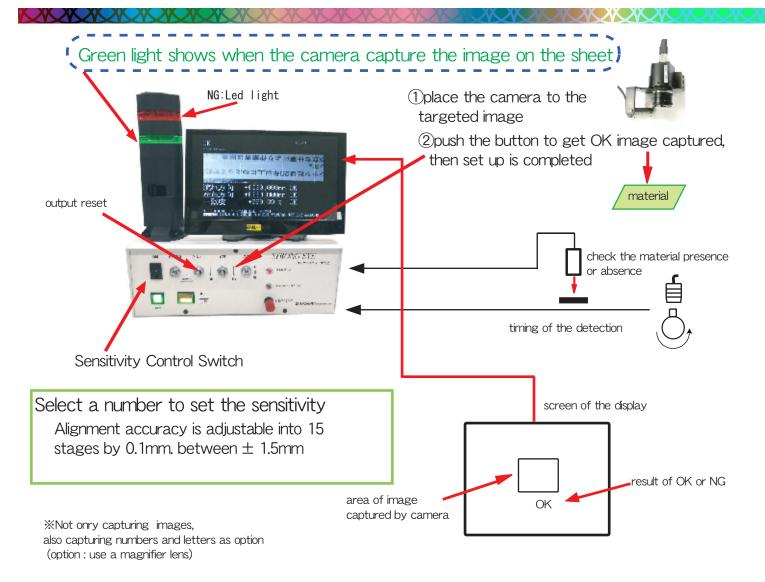

## No more NG products out of diecutting machine

Detect image position from 0.1mm

Camera Unit

Controller

- ★ No influence by outside noise by the new designed Noise-Free electric circuit
- ★ Positioning the camera where images or letters you want to capture, push the button than start operation
- ★ 15 stages of sensitivity adjustment by 0.1mm
- ★ Gold color is also detective by the white LED
- ★ Displays the image by 0.1mm
- ★ Green patrol light showes operators that the camera capture the image on the sheet
- ★ STRONG EYE is under operation even away from the device
- ☆ lighting level can be changed high and low